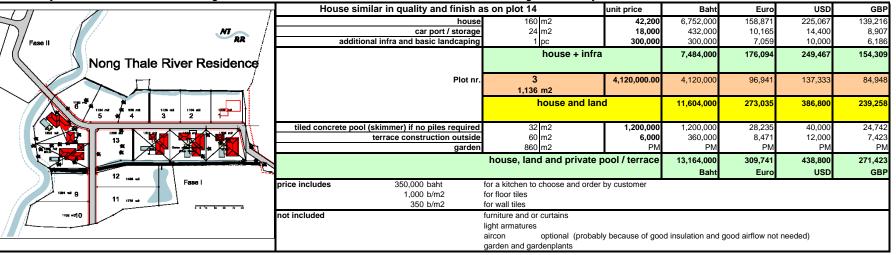

## **Nong Thale River Residence**

Land price including infrastructure

excl. tax and registration costs

| 1 Rai = 400 tarang Waa = 1,600 square meter (m2) = 17,222 square Feet (sq ft) |      |    |    |     |            |                     |      |                  |      |                      |      |                    |      |                     |     |                       |     |
|-------------------------------------------------------------------------------|------|----|----|-----|------------|---------------------|------|------------------|------|----------------------|------|--------------------|------|---------------------|-----|-----------------------|-----|
| Plot<br>No                                                                    |      | m2 |    |     | tarang Waa |                     | rai  | location         |      | B 1.00<br>plot price |      | € 42.50 plot price |      | \$ 30.00 plot price |     | £ 48.50<br>plot price |     |
| 1                                                                             | 1,22 | 8  | m2 | 307 | tarang waa | 0.77                | rai  | road             | 1.00 |                      | Baht | 104,706            | Euro | 148,333             | USD | 91,753                | GBP |
| 2                                                                             | 1,10 |    | m2 | 276 | tarang waa | 0.69                | rai  | road             | 1.00 | 4,000,000            | Baht | 94,118             | Euro | 133,333             |     | 82,474                | GBP |
| 3                                                                             | 1,13 | 6  | m2 | 284 | tarang waa | 0.71                | rai  | road             | 1.00 | 4,120,000            | Baht | 96,941             | Euro | 137,333             |     | 84,948                | GBP |
| 4                                                                             | 93   | 6  | m2 | 234 | tarang waa | 0.59                | rai  | road             | 1.00 | 3,390,000            | Baht | 79,765             | Euro | 113,000             | USD | 69,897                | GBP |
| 5                                                                             | 1,12 | 4  | m2 | 281 | tarang waa | 0.70                | rai  | road             | 1.00 | 4,070,000            | Baht | 95,765             | Euro | 135,667             | USD | 83,918                | GBP |
| 6                                                                             | 1,16 | 0  | m2 | 290 | tarang waa | 0.73                | rai  | river            | 1.16 | in option            | Baht | in option          | Euro | in option           | USD | in option             | GBP |
| 7                                                                             | 1,65 | 2  | m2 | 413 | tarang waa | 1.03                | rai  | river            | 1.16 | sold                 | Baht | sold               | Euro | sold                | USD | sold                  | GBP |
| 8                                                                             | 1,44 | 8  | m2 | 362 | tarang waa | 0.91                | rai  | river            | 1.16 | sold                 | Baht | sold               | Euro | sold                | USD | sold                  | GBP |
| 9                                                                             | 1,28 |    | m2 | 321 | tarang waa | 0.80                | rai  | river            | 1.16 | -,,                  | Baht | 127,059            | Euro | 180,000             |     | 111,340               | GBP |
| 10                                                                            | 1,73 |    | m2 | 433 | tarang waa | 1.08                | rai  | river            | 1.16 | 7,280,000            | Baht | 171,294            | Euro | 242,667             | USD | 150,103               | GBP |
| 11                                                                            | 1,77 |    | m2 | 443 | tarang waa | 1.11                | rai  | pond             | 1.05 | 6,740,000            | Baht | 158,588            | Euro | 224,667             | USD | 138,969               | GBP |
| 12                                                                            | 1,45 |    | m2 | 364 | tarang waa | 0.91                | rai  | pond             | 1.05 |                      | Baht | 130,353            | Euro | 184,667             | USD | 114,227               | GBP |
| 13                                                                            | 1,36 |    | m2 | 342 | tarang waa | 0.86                | rai  | road             | 1.00 | 4,960,000            | Baht | 116,706            | Euro | 165,333             |     | 102,268               | GBP |
| 14                                                                            | 1,31 |    | m2 | 328 | tarang waa | 0.82                | rai  | pond             | 1.05 |                      | Baht | sold               | Euro | sold                | USD | sold                  | GBP |
| 15                                                                            | 1,31 |    | m2 | 328 | tarang waa | 0.82                | rai  | road             | 1.00 |                      | Baht | sold               | Euro | sold                | USD | sold                  | GBP |
| 16                                                                            | ,    |    | m2 | 327 | tarang waa | 0.82                | rai  | road             | 1.00 | sold                 | Baht | sold               | Euro | sold                | USD | sold                  | GBP |
| additional cost infrastructure and basic landscaping                          |      |    |    |     |            | 300,000             | Baht | 7,059            | Euro | 10,000               | USD  | 6,186              | GBP  |                     |     |                       |     |
| General house cost m2 excl. tax and registration costs                        |      |    |    |     |            | 42,200<br>Baht / m2 |      | 993<br>Euro / m2 |      | 1,407<br>USD / m2    |      | 870<br>GBP / m2    |      |                     |     |                       |     |

## estimate your budget

The price for land and house depends on the plot you choose and the size of the house.

The size and layout of the house can be adjust to your demand.

To estimate your investment, we provide a sample calculation for a 2-bedroom/3-bathroom house, with an optional private pool.

Additional you have to calculate the tax and registration costs. This will be some were between 1.1 ~ 1.3 % of the registered money

Land prices 2011-Q2 sample house 160m2.xls price list Q2-2011

| 1    | livingroom                         | 35.8 m2 |  |  |  |
|------|------------------------------------|---------|--|--|--|
| 1a   | covered terrace                    | 28.2 m2 |  |  |  |
| 2    | kitchen area                       | 10.5 m2 |  |  |  |
| 3.1  | bedroom 1                          | 15.2 m2 |  |  |  |
| 3.1a | bathroom                           | 5.5 m2  |  |  |  |
| 3.1b | warderobe (option)                 | 2.9 m2  |  |  |  |
| 3.1c | covered terrace                    | 10.5 m2 |  |  |  |
| 3.2  | bedroom 2                          | 15.2 m2 |  |  |  |
| 3.2a | bathroom                           | 5.5 m2  |  |  |  |
| 4    | guest toilet                       | 2.8 m2  |  |  |  |
| 5    | coridor                            | 13.6 m2 |  |  |  |
| 6    | technical room / storage           | 3.0 m2  |  |  |  |
| 7    | covered carpark (roof 7.7 x 6.2 m) | 45.0 m2 |  |  |  |
| 7a   | storage / technical room           | 10.0 m2 |  |  |  |
| 8    | terrace                            | 65.3 m2 |  |  |  |
| 9    | pool 12 x 3 m                      | 36.0 m2 |  |  |  |
|      | total pool area                    | 51.4 m2 |  |  |  |

Land prices 2011-Q2 sample house 160m2.xls price list Q2-2011