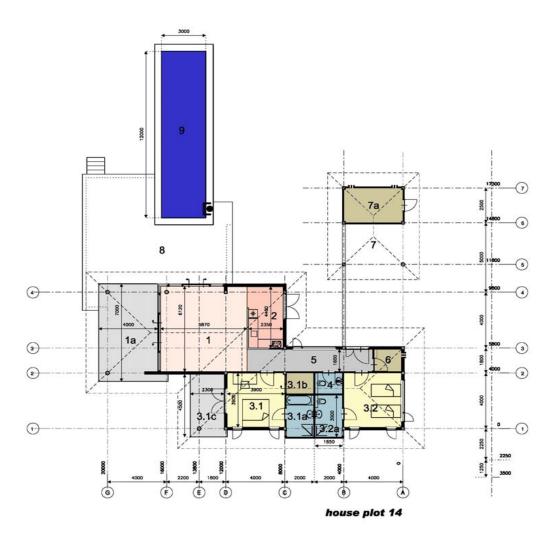

Additional you have to calculate the tax and registration costs. This will be some were between 1.1 ~ 1.3 % of the registered money

Land prices 2011-Q2 sample house 160m2.xls price list Q2-2011

| 1    | livingroom                         | 35.8 m2 |  |  |  |
|------|------------------------------------|---------|--|--|--|
| 1a   | covered terrace                    | 28.2 m2 |  |  |  |
| 2    | kitchen area                       | 10.5 m2 |  |  |  |
| 3.1  | bedroom 1                          | 15.2 m2 |  |  |  |
| 3.1a | bathroom                           | 5.5 m2  |  |  |  |
| 3.1b | warderobe (option)                 | 2.9 m2  |  |  |  |
| 3.1c | covered terrace                    | 10.5 m2 |  |  |  |
| 3.2  | bedroom 2                          | 15.2 m2 |  |  |  |
| 3.2a | bathroom                           | 5.5 m2  |  |  |  |
| 4    | guest toilet                       | 2.8 m2  |  |  |  |
| 5    | coridor                            | 13.6 m2 |  |  |  |
| 6    | technical room / storage           | 3.0 m2  |  |  |  |
| 7    | covered carpark (roof 7.7 x 6.2 m) | 45.0 m2 |  |  |  |
| 7a   | storage / technical room           | 10.0 m2 |  |  |  |
| 8    | terrace                            | 65.3 m2 |  |  |  |
| 9    | pool 12 x 3 m                      | 36.0 m2 |  |  |  |
|      | total pool area                    | 51.4 m2 |  |  |  |

| General figures       |                     |
|-----------------------|---------------------|
| house                 | 123.8 m2            |
| covered terrace       | 38.7 m <sup>2</sup> |
| total building area   | 162.5 m2            |
| coverd area carpark   | 45.0 m2             |
| external starage room | 11.3 m2             |
| terrace construction  | 65.3 m2             |
| pool                  | 36.0 m2             |